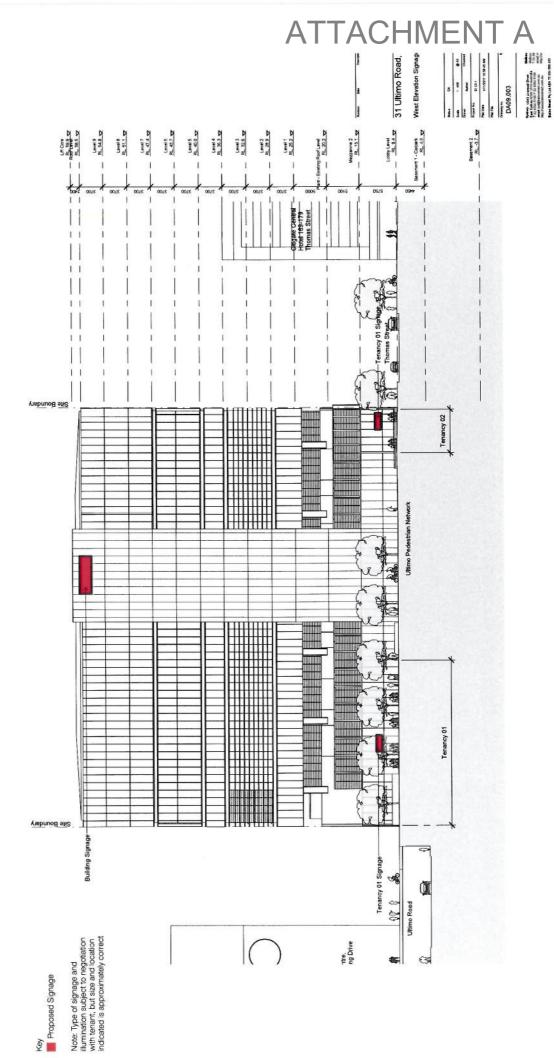

31 ULTIMO ROAD, HAYMARKET STAGE 2 DEVELOPMENT APPLICATION REPORT 6.4 SIGNAGE STRATEGY

31 ULTIMO ROAD, HAYMARKET STAGE 2 DEVELOPMENT APPLICATION REPORT 6.4 SIGNAGE STRATEGY

RL64.15 RL61.20 Thomas Street Tenancy 02 Type of signage and illu negotiation with tenant, I location indicated is app

DA09.003 WEST ELEVATION SIGNAGE STRATEGY

**SCALE 1:400** 