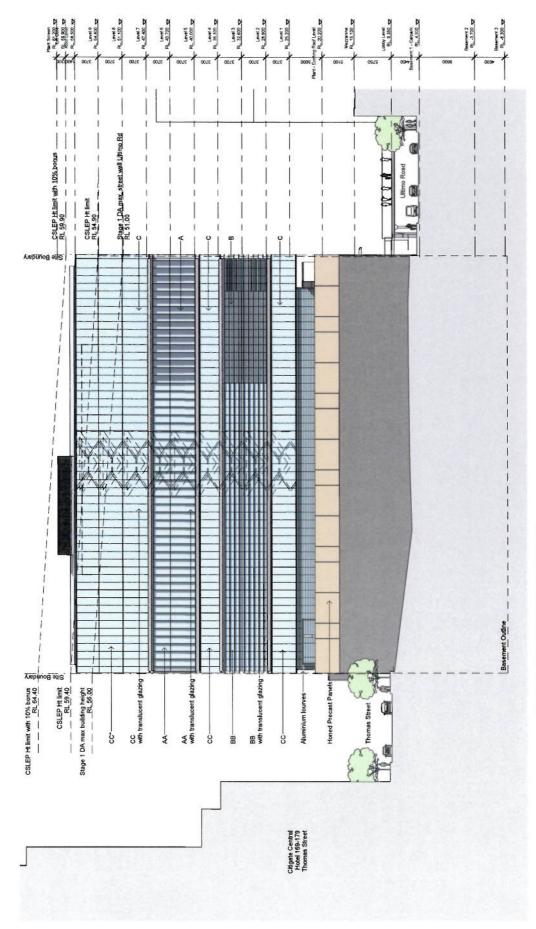

# DA07.003 SOUTH ELEVATION (REV 2)

31 ULTIMO ROAD, HAYMARKET STAGE 2 DEVELOPMENT APPLICATION REPORT

6.1 BATES SMART DRAWINGS

**SCALE 1:400** 

Refer to section '5.0 Facade and Materials' for facade types

31 ULTIMO ROAD, HAYMARKET STAGE 2 DEVELOPMENT APPLICATION REPORT 6.1 BATES SMART DRAWINGS