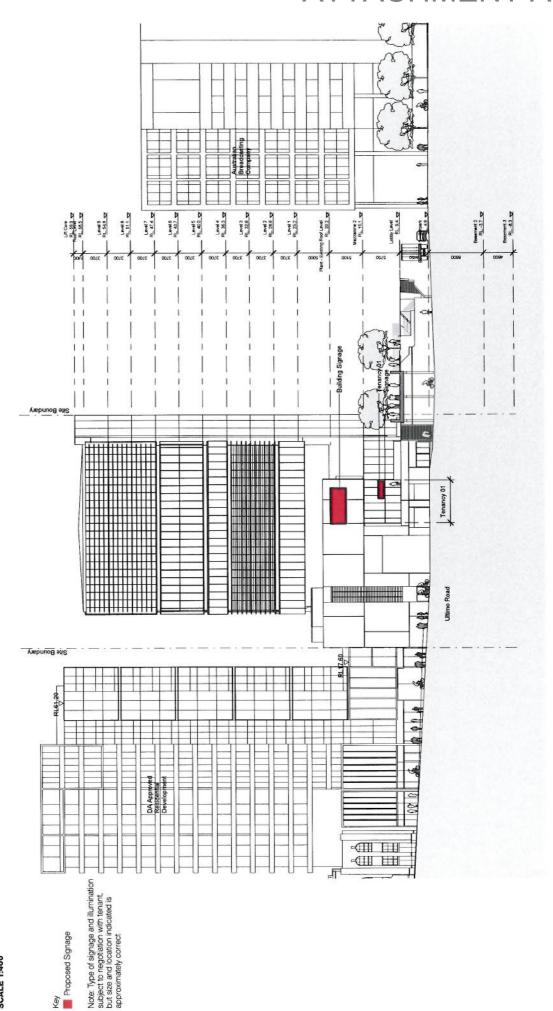

31 ULTIMO ROAD, HAYMARKET STAGE 2 DEVELOPMENT APPLICATION REPORT 6.4 SIGNAGE STRATEGY

31 ULTIMO ROAD, HAYMARKET STAGE 2 DEVELOPMENT APPLICATION REPORT 6.4 SIGNAGE STRATEGY

RL64.15 RL61.20 Thomas Street Tenancy 02 Type of signage and illu negotiation with tenant, I location indicated is app

DA09.003 WEST ELEVATION SIGNAGE STRATEGY

**SCALE 1:400** 