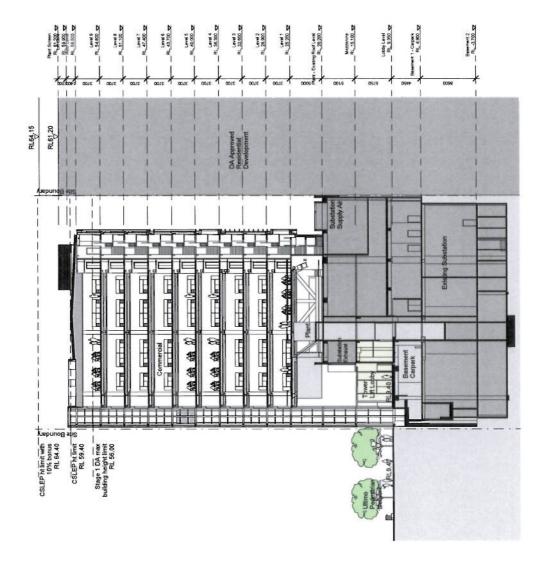

DA Approved Residential Development

Site Boundary

BATESSMART.

31 ULTIMO ROAD, HAYMARKET STAGE 2 DEVELOPMENT APPLICATION REPORT 6.1 BATES SMART DRAWINGS

Refer to section '5.0 Facade and Materials' for facade types

DA07.002 NORTH ELEVATION (REV 2) SCALE 1:400

## Level 5 Rt., 40,000 👽 Level 4 R<sub>1.</sub> 36,300 ♥ -Honed precast panel Facade type

\* Refer to section '5.0 Facade and Materials' for facade types