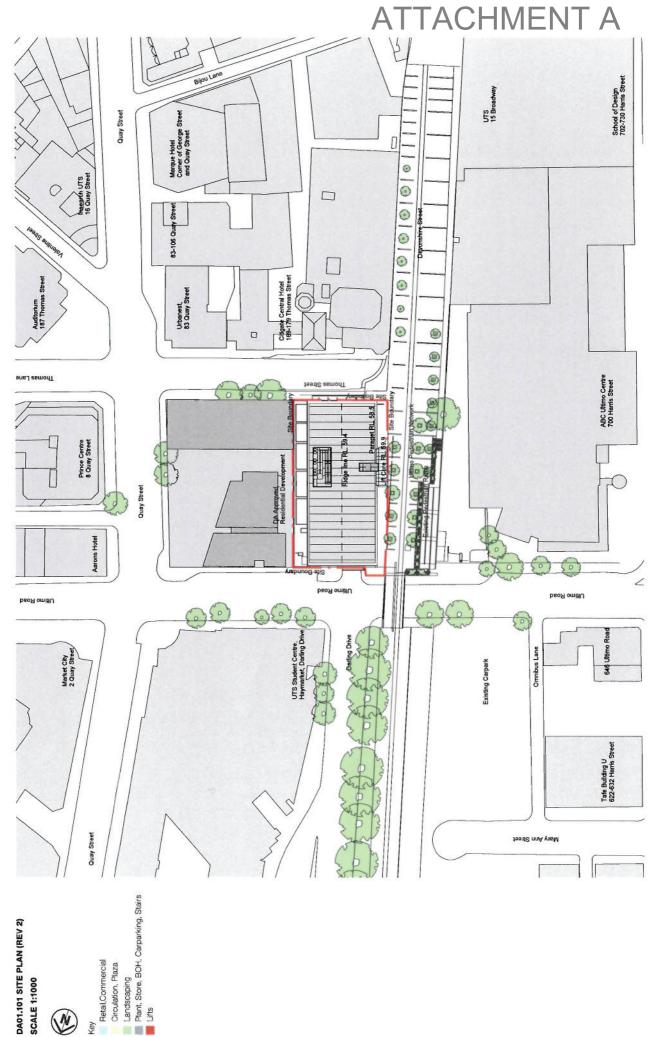

### SELECTED DRAWINGS 29A AND 31 ULTIMO ROAD, ULTIMO

DA01.101 SITE PLAN (REV 2) SCALE 1:1000

31 ULTIMO ROAD, HAYMARKET STAGE 2 DEVELOPMENT APPLICATION REPORT 6.1 BATES SMART DRAWINGS

W

Retail, Commercial Oirculation, Plaza