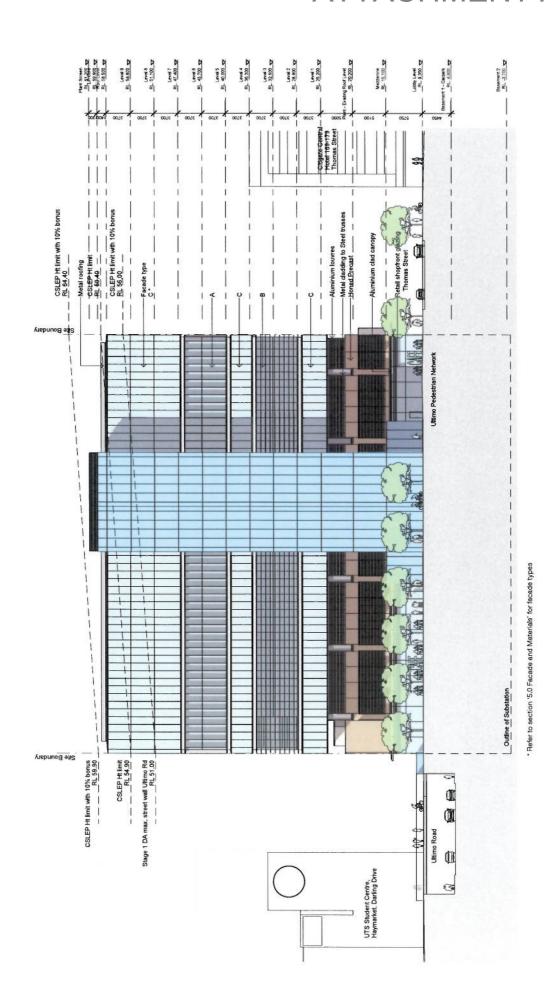

31 ULTIMO ROAD, HAYMARKET STAGE 2 DEVELOPMENT APPLICATION REPORT 6.4 SIGNAGE STRATEGY

31 ULTIMO ROAD, HAYMARKET STAGE 2 DEVELOPMENT APPLICATION REPORT 6.4 SIGNAGE STRATEGY

RL64.15 RL61.20 Thomas Street Tenancy 02 Type of signage and illu negotiation with tenant, I location indicated is app

DA09.003 WEST ELEVATION SIGNAGE STRATEGY

**SCALE 1:400** 