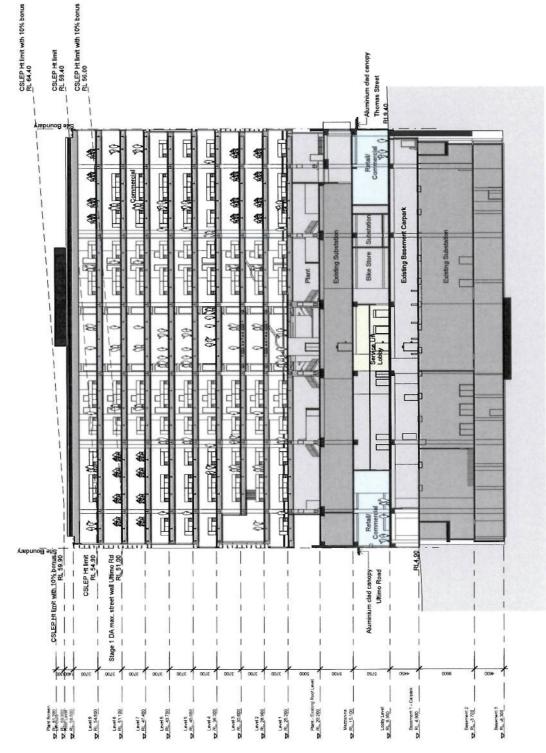

# DA07.003 SOUTH ELEVATION (REV 2)

31 ULTIMO ROAD, HAYMARKET STAGE 2 DEVELOPMENT APPLICATION REPORT

6.1 BATES SMART DRAWINGS

**SCALE 1:400** 

Refer to section '5.0 Facade and Materials' for facade types

31 ULTIMO ROAD, HAYMARKET STAGE 2 DEVELOPMENT APPLICATION REPORT 6.1 BATES SMART DRAWINGS

DA07.004 WEST ELEVATION (REV 2) SCALE 1:400

DA08.001 SECTION AA - CROSS SECTION (REV 2) SCALE 1:400

6.1 BATES SMART DRAWINGS

31 ULTIMO ROAD, HAYMARKET STAGE 2 DEVELOPMENT APPLICATION REPORT

31 ULTIMO ROAD, HAYMARKET STAGE 2 DEVELOPMENT APPLICATION REPORT 8.1 BATES SMART DRAWINGS