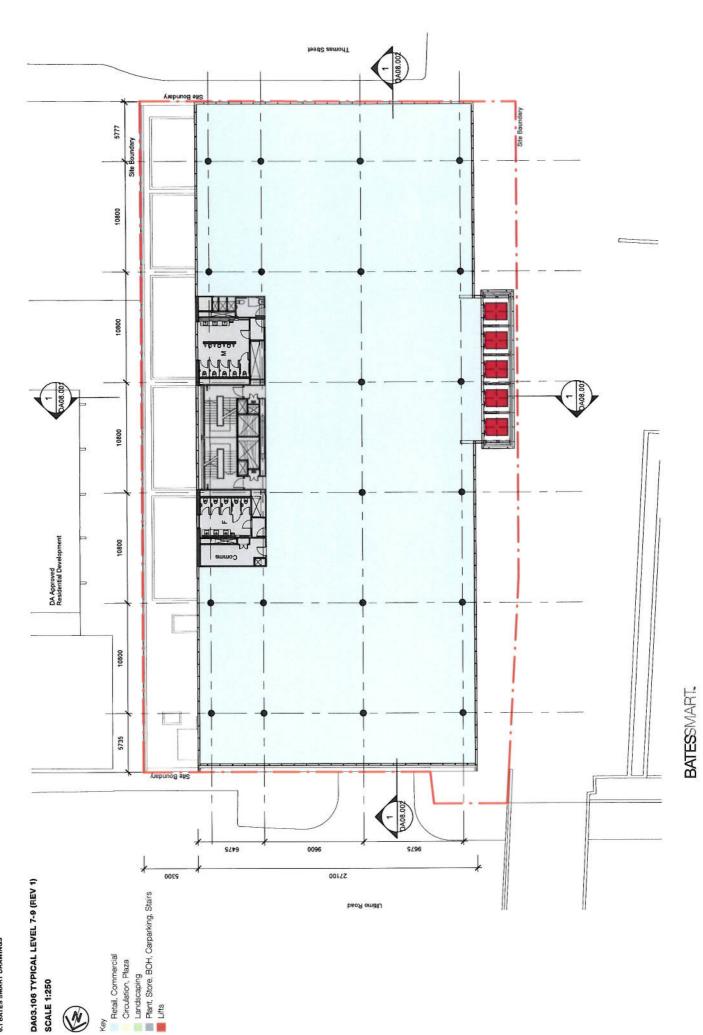

Retail, Commercial Circulation, Plaza

DA03.102 PLANT LEVEL (REV 1) SCALE 1:250

31 ULTIMO ROAD, HAYMARKET STAGE 2 DEVELOPMENT APPLICATION REPORT 6.1 BATES SMART DRAWINGS

BATESSMART

31 ULTIMO ROAD, HAYMARKET STAGE 2 DEVELOPMENT APPLICATION REPORT 6.1 BATES SMART DRAWINGS

DA Approved Residential Development

Site Boundary

BATESSMART.

31 ULTIMO ROAD, HAYMARKET STAGE 2 DEVELOPMENT APPLICATION REPORT 6.1 BATES SMART DRAWINGS

Refer to section '5.0 Facade and Materials' for facade types